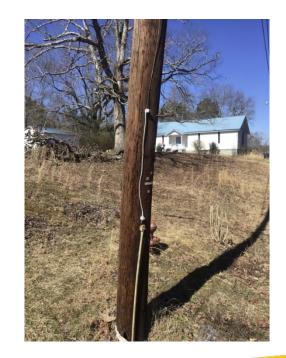

terrent Wire (TDW)**

- Conductors are hard to cut using standard hand tools and also magnetic which deters thieves looking for copper.
- Applications include exposed Leads for Grounding systems used in electrical distribution (substations) and wireless cell sites where theft is an issue.
- Harger TDW conductors consist of combinations of tinplated copper strands surrounded by galvanically compatible, tin-plated copper clad steel stranding.



# **Theft Deterrence Solutions**

#### TDW3PLUS

• High conductivity, tinned copper / steel construction 19 strand theft deterrent wire makes theft of cable very difficult.

#### TDW6

 High conductivity, tinned copper / steel construction 7 strand theft deterrent wire





# **Theft Deterrence Solutions**

#### Theft Deterrent Cable Installation







### **Point of Use Assistance @ Fingertips**

Example- Innovative Exothermic Mold Tag features:

- Video QR Code
- Mold Part Number
- Conductor Information
- Weld Metal Size
- Handle Clamp Required
- Other Required Materials









### **Solutions Mindset**

In addition to cutting-edge manufacturing facilities and capable eager teams who are dedicated to resolving pain points, a solutions-minded manufacturer should:

- Welcome Challenges
- Offer Custom Applications
- Have Cost Savings Designs
- Add World Class Service









### **Innovation at the Core**

#### **Example of Core Values with focus on innovations:**

**Integrity-** Do what is right when no one is watching.

**Innovation**- Value creativity in all areas while seeking out new possibilities and solutions.

**Excellence-