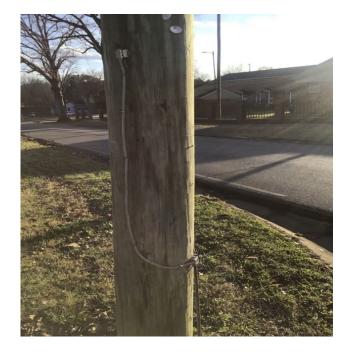

Deterrent Wire (TDW)**

- Conductors are hard to cut using standard hand tools and also magnetic which deters thieves looking for copper.
- Applications include exposed Leads for Grounding systems used in electrical distribution (substations) and wireless cell sites where theft is an issue.
- Harger TDW conductors consist of combinations of tinplated copper strands surrounded by galvanically compatible, tin-plated copper clad steel stranding.



# **Theft Deterrence Solutions**

#### TDW3PLUS

• High conductivity, tinned copper / steel construction 19 strand theft deterrent wire makes theft of cable very difficult.

#### TDW6

 High conductivity, tinned copper / steel construction 7 strand theft deterrent wire





# **Theft Deterrence Solutions**

#### Theft Deterrent Cable Installation







### **Point of Use Assistance @ Fingertips**

Example- Innovative Exothermic Mold Tag features:

- Video QR Code
- Mold Part Number
- Conductor Information
- Weld Metal Size
- Handle Clamp Required
- Other Required Materials









### **Solutions Mindset**

In addition to cutting-edge manufacturing facilities and capable eager teams who are dedicated to resolving pain points, a solutions-minded manufacturer should:

- Welcome Challenges
- Offer Custom Applications
- Have Cost Savings Designs
- Add World Class Service









### **Innovation at the Core**

#### **Example of Core Values with focus on innovations:**

**Integrity-** Do what is right when no one is watching.

**Innovation**- Value creativity in all areas while seeking out new possibilities and solutions.

**Excellenc