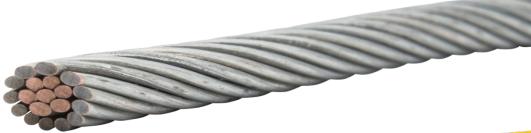

#### **Theft Deterrent Wire (TDW)**

- Conductors are hard to cut using standard hand tools and also magnetic which deters thieves looking for copper.
- Applications include exposed Leads for Grounding systems used in electrical distribution (substations) and wireless cell sites where theft is an issue.
- Harger TDW conductors consist of combinations of tinplated copper strands surrounded by galvanically compatible, tin-plated copper clad steel stranding.

#### TDW3PLUS

• High conductivity, tinned copper / steel construction 19 strand theft deterrent wire makes theft of cable very difficult.

#### TDW6

 High conductivity, tinned copper / steel construction 7 strand theft deterrent wire