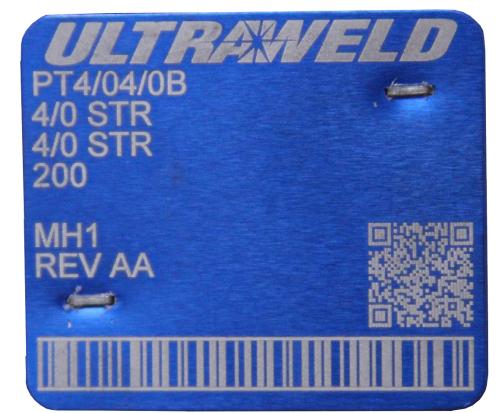

### **Point of Use Assistance @ Fingertips**

Example- Innovative Exothermic Mold Tag features:

- Video QR Code
- Mold Part Number
- Conductor Information
- Weld Metal Size
- Handle Clamp Required
- Other Required Materials