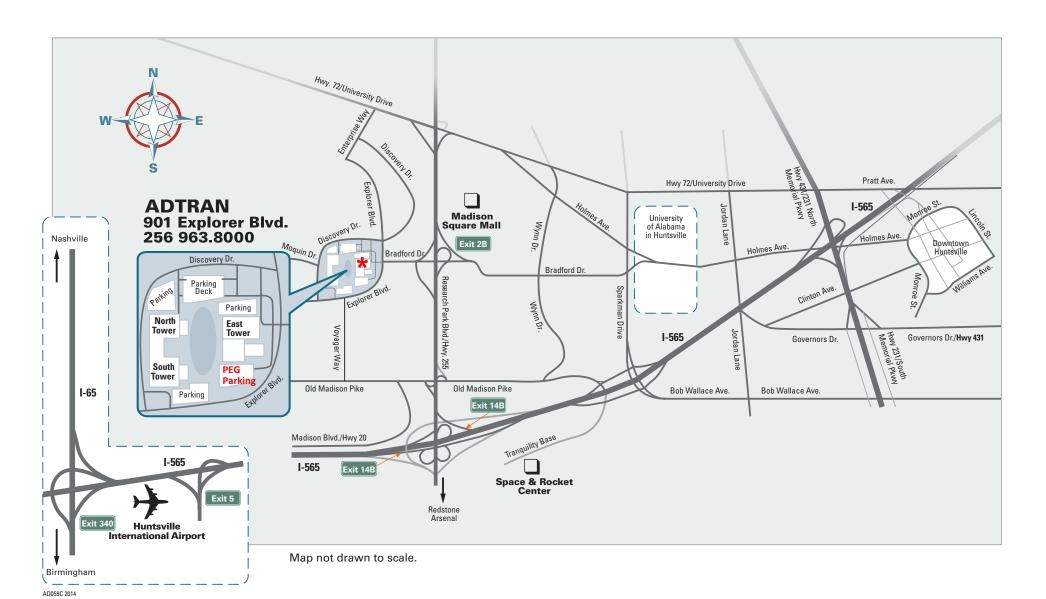

## **Directions to ADTRAN (East Tower - South Entrance)**

From 255 take Bradford Drive W toward Explorer Blvd. When you reach this light, be in the middle lane and turn left on Explorer. Once you have turned, be in the right lane and prepare to turn right into the next available ADTRAN entrance. This is about 2/10 of a mile. After making the turn, you will see a truck dock area (straight ahead) and a parking area (to the left).

Turn left at this point/intersection. This will place you in the rear parking lot. There is a wide brick paver walkway that leads to ADTRAN's East Tower south entrance. Once inside, go up the stairway right of the reception desk to the 2nd floor.