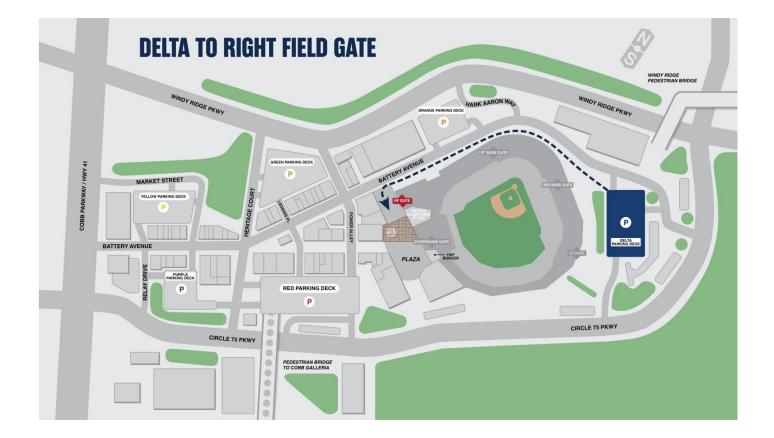

## **DELTA DECK TO RIGHT FIELD GATE**

## Parking Deck: Delta Deck – 655 Battery Ave, SE Atlanta, GA 30339

- Your host will provide a digital validation for parking in the Delta Deck prior to your event.
- Drive here with Waze

## Entry Gate: Right Field Gate

**Directions:** After parking in the Delta Deck, exit the parking deck on *Level 4* near the *Delta plane wing*. Walk along the sidewalk with the ballpark on your left. Walk past the 3<sup>rd</sup> Base Gate, 1<sup>st</sup> Base Gate, and the *Ticket Windows*. When you reach the *Executive Offices Lobby* (directly across from the *Coca-Cola Roxy*), turn left into *The Battery*. The Right Field Gate will be immediately to your left, next to the *Clubhouse Store*. Attached is a map for your reference.